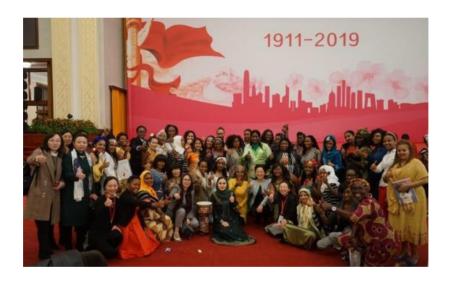

It has undertaken the international program of Master of Social Work in Women's Leadership and Social Development, which is sponsored by Ministry of Commerce PRC. By now this academic education program has trained 148 students from 36 countries. On May 30, 2019, President Xi Jinping's wife Peng Liyuan met with our project participants in the Great Hall of the People. She hoped that after returning homelands from China, the participants could become a bridge and link connecting the two countries and contribute to the promotion of global women's issues, and building a community with a shared future for mankind.