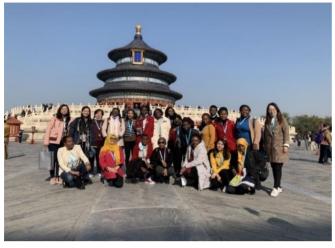

## **Teaching Mode**

Visiting the Temple of Heaven

Teaching language is
English. Classroom
teaching will be the
main teaching method,
while incorporate a mix
of lectures, seminars,
case discussions, as well
as practice inside and
outside of classrooms.